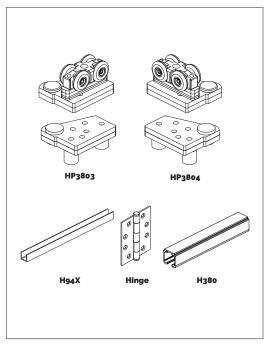

#### **APPLICATION**

 For residential folding doors and windows where waterproofing of the opening is required

| HARDWARE SPECIFICATION              |                                                            |                                                                        |  |  |
|-------------------------------------|------------------------------------------------------------|------------------------------------------------------------------------|--|--|
| Track                               | H380                                                       | Aluminium mill (2000, 3000, 4000 & 6000mm lengths)                     |  |  |
|                                     |                                                            | Soffit fix spacing 600mm centres (maximum)                             |  |  |
| Hanger Sets                         | HP3801                                                     | Left hand - window application (incl. hanger and guide)                |  |  |
|                                     | HP3802                                                     | Right hand - window application (incl. hanger and guide)               |  |  |
|                                     | HP3803                                                     | Left hand - door application (incl. hanger and guide)                  |  |  |
|                                     | HP3804                                                     | Right hand - door application (incl. hanger and guide)                 |  |  |
| Hinge Sets<br>(to suit 2<br>panels) | HP75*                                                      | Window hinge pack, 75 x 63mm<br>(includes 5 hinges and 1 hinge handle) |  |  |
|                                     | HP100*                                                     | Door hinge pack, 100 x 75mm<br>(includes 5 hinges and 1 hinge handle)  |  |  |
|                                     | * Select finish: Stainless steel (SS), polished brass (PB) |                                                                        |  |  |
| Channels                            | H94X                                                       | Aluminium (2000, 3000, 4000 & 6000mm lengths)                          |  |  |
|                                     | H94P                                                       | Polypropylene (2000, 3000, 4000 & 6000mm lengths)                      |  |  |
| Accessories                         |                                                            |                                                                        |  |  |
| Individual<br>Hinges                | H75X63FP*                                                  | Window hinge, 75 x 63mm fixed pin                                      |  |  |
|                                     | H75X63DH*                                                  | Window hinge handle, 75 x 63mm                                         |  |  |
|                                     | H100X75FP*                                                 | Door hinge, 100 x 75mm fixed pin                                       |  |  |
|                                     | H100X75DH*                                                 | Door hinge handle, 100 x 75mm                                          |  |  |
|                                     | * Select finish: Stainless steel (SS), polished brass (PB) |                                                                        |  |  |
| Individual<br>Components            | HC2440                                                     | Tophanger LH window                                                    |  |  |
|                                     | HC2441                                                     | Tophanger RH window                                                    |  |  |
|                                     | HC2442                                                     | Bottom guide LH window                                                 |  |  |
|                                     | HC2443                                                     | Bottom guide RH window                                                 |  |  |
|                                     | HC2450                                                     | Tophanger RH window                                                    |  |  |
|                                     | HC2451                                                     | Tophanger LH window                                                    |  |  |
|                                     | HC2452                                                     | Bottom guide RH window                                                 |  |  |
|                                     | HC2453                                                     | Bottom guide LH window                                                 |  |  |