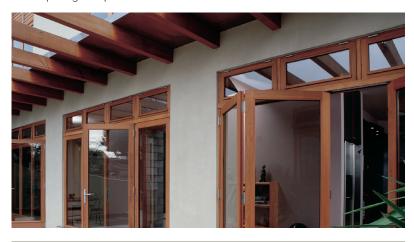

#### **APPLICATION**

 For residential folding doors and windows where waterproofing of the opening is required

| HARDWARE SPECIFICATION              |                                                            |                                                                        |  |  |
|-------------------------------------|------------------------------------------------------------|------------------------------------------------------------------------|--|--|
| Track                               | H380                                                       | Aluminium mill (2000, 3000, 4000 & 6000mm lengths)                     |  |  |
|                                     |                                                            | Soffit fix spacing 600mm centres (maximum)                             |  |  |
| Hanger Sets                         | HP3801                                                     | Left hand - window application (incl. hanger and guide)                |  |  |
|                                     | HP3802                                                     | Right hand - window application (incl. hanger and guide)               |  |  |
|                                     | HP3803                                                     | Left hand - door application (incl. hanger and guide)                  |  |  |
|                                     | HP3804                                                     | Right hand - door application (incl. hanger and guide)                 |  |  |
| Hinge Sets<br>(to suit 2<br>panels) | HP75*                                                      | Window hinge pack, 75 x 63mm<br>(includes 5 hinges and 1 hinge handle) |  |  |
|                                     | HP100*                                                     | Door hinge pack, 100 x 75mm<br>(includes 5 hinges and 1 hinge handle)  |  |  |
|                                     | * Select finish: Stainless steel (SS), polished brass (PB) |                                                                        |  |  |
| Channels                            | H94X                                                       | Aluminium (2000, 3000, 4000 & 6000mm lengths)                          |  |  |
|                                     | H94P                                                       | Polypropylene (2000, 3000, 4000 & 6000mm lengths)                      |  |  |
| Accessories                         |                                                            |                                                                        |  |  |
| Individual<br>Hinges                | H75X63FP*                                                  | Window hinge, 75 x 63mm fixed pin                                      |  |  |
|                                     | H75X63DH*                                                  | Window hinge handle, 75 x 63mm                                         |  |  |
|                                     | H100X75FP*                                                 | Door hinge, 100 x 75mm fixed pin                                       |  |  |
|                                     | H100X75DH*                                                 | Door hinge handle, 100 x 75mm                                          |  |  |
|                                     | * Select finish: Stainless steel (SS), polished brass (PB) |                                                                        |  |  |
| Individual<br>Components            | HC2440                                                     | Tophanger LH window                                                    |  |  |
|                                     | HC2441                                                     | Tophanger RH window                                                    |  |  |
|                                     | HC2442                                                     | Bottom guide LH window                                                 |  |  |
|                                     | HC2443                                                     | Bottom guide RH window                                                 |  |  |
|                                     | HC2450                                                     | Tophanger RH window                                                    |  |  |
|                                     | HC2451                                                     | Tophanger LH window                                                    |  |  |
|                                     | HC2452                                                     | Bottom guide RH window                                                 |  |  |
|                                     | HC2453                                                     | Bottom guide LH window                                                 |  |  |