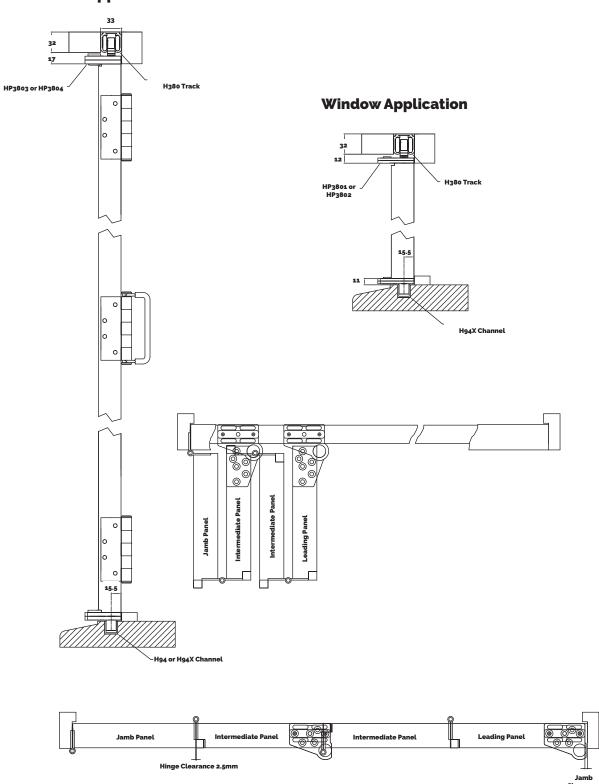

|  |  |
| Max Panel Thickness                                                                                       | 35-40mm                                          | 35-40mm                                          |  |  |
| Max Number of Panels                                                                                      | 6 each<br>direction                              | 6 each<br>direction                              |  |  |
| Folding units of up to six leaves can be hinged to post. Floating units consisting of four or six panels. |                                                  |                                                  |  |  |

www.assaabloy.com/nz

### **TIMBAFOLD**

## DRAWING IS NOT TO SCALE

#### **Door Application**